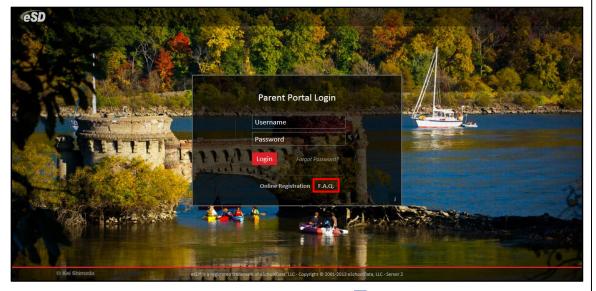

# **Getting Help**

Users can get help both before and after logging in to the eSD<sup>®</sup> Parent Portal. From the Login screen, click the link where it says **"F.A.Q."** to access the **eSchoolData Parent Portal F.A.Q.** 