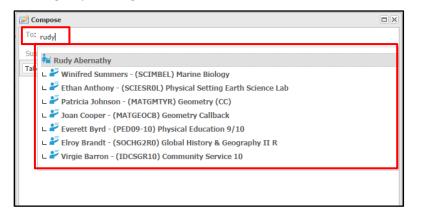

|                                                      |
|                          |                                     |                                                      |
|                          |                                     |                                                      |
|                          |                                     |                                                      |
|                          |                                     |                                                      |

In the **Compose** window, type your student's name in the **To** field to display a list of all of their teachers, then click a name to select the recipient. Repeat the process to select additional recipients to create a group message.



Enter a **Subject** and the message body. The **Editor Toolbar** allows users to customize the text, insert a <u>link</u>, or create lists. When finished, click **Send**.

| 📝 Compose                                                                                                                                                                                                                                                                                                                                |    |
|-----------------------------------------------------------------------------------------------------------------------------------------------------------------------------------------------------------------------------------------------------------------------------------------------