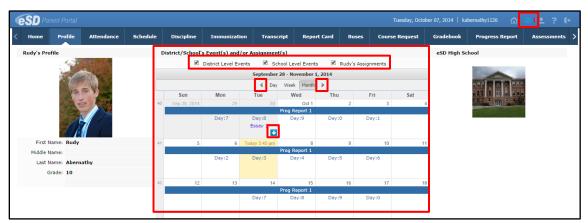

ial guardians.

Note:

**Phone Extensions** can include up to five (5) digits.

### Tip:

The **Home** tab (as well as the **Home** icon in the icon bar at top right) will display your Portal Homepage with the list of your Students and the Announcements.

Hover your mouse over an icon to display a Tooltip with the icon's name. (*Example: My Account*)

### Note:

For more information about the **Messages icon**, see **Messages** on page 9.

### Calendar

By default, the calendar displays the current Month, and all District Level and School Level Events along with the selected child's Assignments. Click the **Forward** ▶ and **Back 4 arrows** to display another date range. If there are more events on a calendar date than can be displayed, that date box will show the **More Events icon 4**.



Click the **More Events icon V** to open the Events box.

| April 16                                           |      | × | 17 |
|----------------------------------------------------|------|---|----|
| Day:1                                              |      |   |    |
| Winter Recess<br>Q4 Progress Rep<br>Q4 Report Card | port |   | V  |
| 22                                                 | 23   |   | 24 |

Parents/guardians can change the amount of information displayed by checking/unchecking the **Event** boxes. The following screenshots will display **District Level Events** only, **School Level Events** only, and **Student Assignments** only.





Click on an Assignment to open the **Assignment Details** window. The Grade (if shown) will display as **Earned/Possible Points**. The