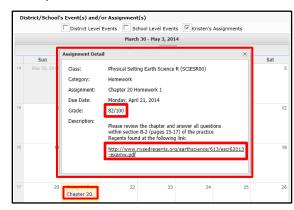

|      | × | 17 |
|----------------------------------------------------|------|---|----|
| Day:1                                              |      |   |    |
| Winter Recess<br>Q4 Progress Rep<br>Q4 Report Card | port |   | V  |
| 22                                                 | 23   |   | 24 |

Parents/guardians can change the amount of information displayed by checking/unchecking the **Event** boxes. The following screenshots will display **District Level Events** only, **School Level Events** only, and **Student Assignments** only.





Click on an Assignment to open the **Assignment Details** window. The Grade (if shown) will display as **Earned/Possible Points**. The description of the Assignment may contain a hyperlinked URL, if included by the teacher.



Note: For more information about a specific assignment, open the Gradebook tab.

Parents/guardians can view the calendar by **Day** or **Week**, in addition to the default **Month** view, as shown below.

|    | District Level Events 🔽 School Level Events | Kristen's Assignments     |      |             | District Level E | vents 🔽 Sc     | hool Level Even  | ts 🔽 Kristen   | s Assignments  |                |
|----|---------------------------------------------|---------------------------|------|-------------|------------------|----------------|------------------|----------------|----------------|----------------|
|    | February 4, 2014                            |                           |      |             |                  | Febr           | uary 2 - 8, 2014 | 1              |