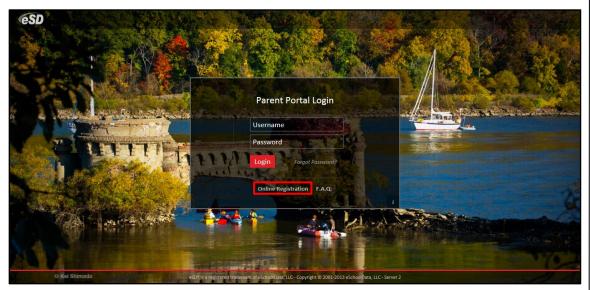

To request a parent/guardian portal account, click the link on the home page where it says **"Online Registration."** 

An online Parent Portal Registration Form will open.

Note: The photo displayed on the Parent Portal Login page may change with the seasons. Enter the required information (indicated by a red asterisk\* before the field name) on the **Account Information** screen, then click **Create Account Information**.