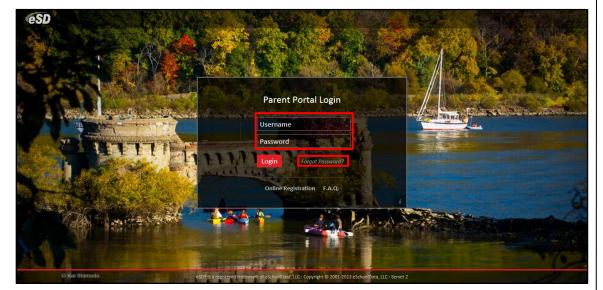

# Logging In

Once the district has approved the account request, the parent/guardian will receive an email with a link to verify the email address and activate the account. Once the email's link is clicked and the email address verified, click **Login** to login to the account using the Username and Password created at the time of registration.

If the district has auto-generated the portal account, the User ID and temporary Password provided by the district should be used to login for the first time.