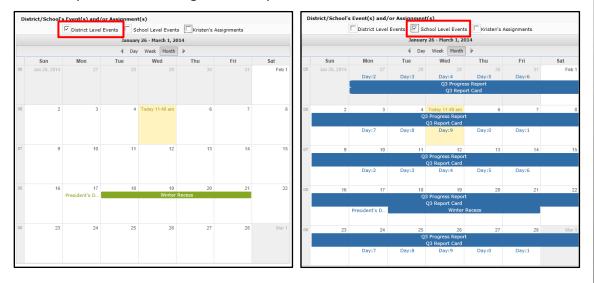

nother date range. If there are more events on a calendar date than can be displayed, that date box will show the **More Events icon 4**.



Click the **More Events icon V** to open the Events box.

| April 16                                           |      | × | 17 |
|----------------------------------------------------|------|---|----|
| Day:1                                              |      |   |    |
| Winter Recess<br>Q4 Progress Rep<br>Q4 Report Card | port |   | V  |
| 22                                                 | 23   |   | 24 |

Parents/guardians can change the amount of information displayed by checking/unchecking the **Event** boxes. The following screenshots will display **District Level Events** only, **School Level Events** only, and **Student Assignments** only.





Click on an Assignment to open the **Assignment Details** window. The Grade (if shown) will display as **Earned/Possible Points**. The description of the Assignment may contain a hyperlinked URL, if included by the teacher.



Note: For more information about a specific assignment, open the Gradebook tab.

Parents/guardians can view the calendar by **Day** or **Week**, in addition to the default **Month** view, as shown below.

|    | District Level Events 🔽 School Level Events | Kristen's Assignments     |      |             | District Level E | vents 🔽 Sc     | hool Level Even  | ts 🔽 Kristen   | s Assignments  |                |
|----|---------------------------------------------|---------------------------|------|-------------|------------------|----------------|------------------|