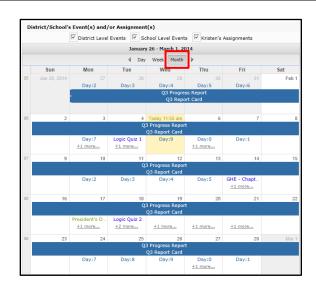

|                           |      |             |                  |                |                  |                |                |                |
| am |                                             |                           | 9am  |             |                  |                |                  |                |                |                |
|    |                                             |                           |      |             |                  |                |                  |                |                |                |
|    |                                             | <b>T</b>                  | 40   |             |                  |                |                  |                |                |                |



# Attendance Tab

Click the **Attendance** tab to view the student's Attendance. Attendance will display based on settings established by the district. Click the **Print icon** to print the student's attendance, or the **Print Note icon** to print an attendance note.

| Home Profile      | Attendance          | Schedule     | Discipline   | Immunization | Transcript   | Report Card  | Buses        | Course Reques | t Gradebo | ok Prog      | jress R | eport |    | ERC |    | Asse |
|-------------------|---------------------|--------------|--------------|--------------|--------------|--------------|--------------|---------------|-----------|--------------|---------|-------|----|-----|----|------|
| tudent Informatio | on                  |              |              |              |