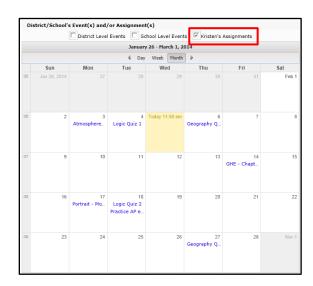

ther date range. If there are more events on a calendar date than can be displayed, that date box will show the **More Events icon 4**.



Click the **More Events icon V** to open the Events box.

| April 16                                           |      | × | 17 |
|----------------------------------------------------|------|---|----|
| Day:1                                              |      |   |    |
| Winter Recess<br>Q4 Progress Rep<br>Q4 Report Card | port |   | V  |
| 22                                                 | 23   |   | 24 |

Parents/guardians can change the amount of information displayed by checking/unchecking the **Event** boxes. The following screenshots will display **District Level Events** only, **School Level Events** only, and **Student Assignments** only.





Click on an Assignment to open the **Assignment Details** window. The Grade (if shown) will display as **Earned/Possible Points**. The description of the Assignment may contain a hyperlinked URL, if included by the teacher.



Note: For more information about a specific assignment, open the Gradebook tab.

Parents/guardians can view the calendar by **Day** or **Week**, in addition to the default **Month** view, as shown below.

|    | District Level Events 🔽 School Level Events | Kristen's Assignments     |      |             | District Level E | vents 🔽 Sc     | hool Level Even  | ts 🔽 Kristen   | s Assignments  |                |
|----|---------------------------------------------|---------------------------|------|-------------|------------------|----------------|------------------|--