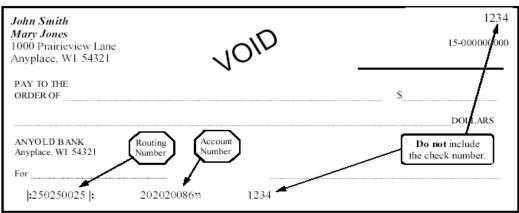

For verification purposes, please attach a voided check to the bottom of this form. If you selected to have your check deposited to a savings account, please contact your financial institution to obtain its transit routing number.

|           | ANYOLD BANK<br>Anyplace, WI 54321<br>For | Routing Number Accor Number 20202008611 |                | Do not include the check number |                 |
|-----------|------------------------------------------|-----------------------------------------|----------------|---------------------------------|-----------------|
| I wou     | ld like to opt out                       | of direct deposi                        | t at this time | (check if canceling a           | direct deposit) |
| Signature |                                          |                                         |                | Date                            | _               |
|           |                                          |                                         |                |                                 |                 |