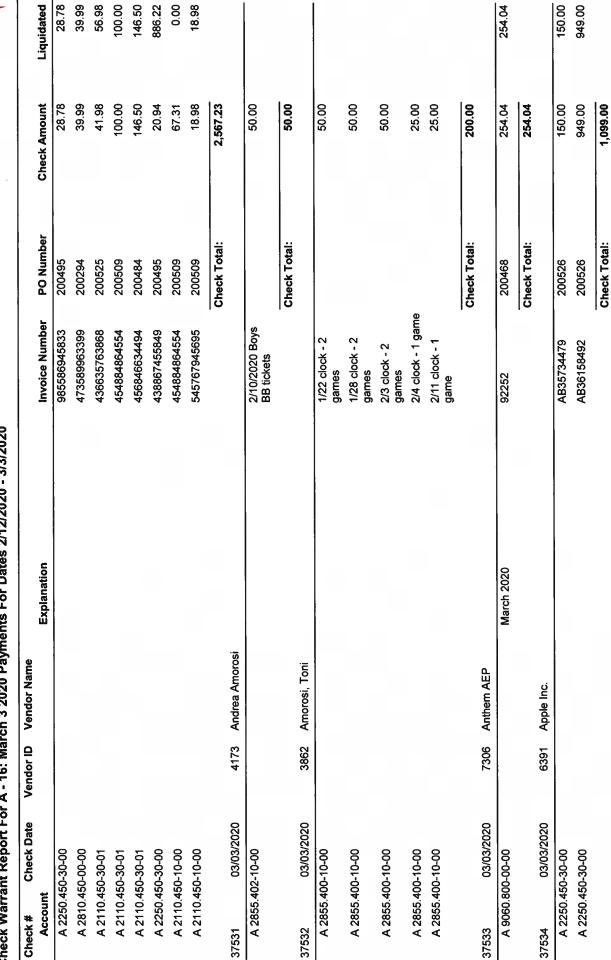

# Check Warrant Report For A - 16: March 3 2020 Payments For Dates 2/12/2020 - 3/3/2020

| Account                         |            |      | Explanation                   | Invoice Number           | PO Number    | Check Amount  | Liquidated    |
|---------------------------------|------------|------|-------------------------------|--------------------------|--------------|---------------|---------------|
| 37524                           | 02/27/2020 | 677  | Town Of Duanesburg            |                          |              |               |               |
| A 1620.422-00-00                | -00-00     |      | 1744 Alexander Rd             | 65.76-1-2                |              | 145.11        |               |
| 37525                           | 03/02/2020 | 519  | Postmaster Delanson           |                          | Check Total: | 145.11        |               |
| 1010.451-                       | -50-00     |      | postage                       | March Newsletter<br>2020 | 200076       | 348.27        | 348.27        |
| 37526                           | 03/03/2020 | 2994 | Accessibility Solutions, Inc. |                          | Check Total: | 348.27        |               |
| A 1620.400-10-00                | -10-00     |      | HS lift mtnc                  | 33527                    | 200097       | 301.50        | 301.50        |
| A 1620.400-10-00                | -10-00     |      | MS lift mtnc                  | 33528                    | 200097       | 200.25        | 200.25        |
| 37697                           | 0606/80/80 | 1840 | ACD Direct                    |                          | Check Total: | 501.75        |               |
| 2110.450-                       | 30-01      |      |                               | 0232589                  | 200529       | 110.70        | 119.75        |
| 37528                           | 03/03/2020 | 934  | Advanced Therapy P.L.L.C.     |                          | Check Total: | 110.70        |               |
| A 2250.400-00-00                | -00-00     |      | Feb 2020 services             | 9414                     | 200092       | 8,550.00      | 8,550.00      |
| 37529                           | 03/03/2020 | 22   | **CONTINUED** Amazon          |                          | Check Total: | 8,550.00      |               |
|                                 |            | 8    |                               |                          | Check Total: | 0.00          |               |
| 3/330 03/03<br>A 1620.450-10-00 | -10-00     | 7    | Amazon                        | 55893337468              | 200515       | 967.34        | 975.00        |
| A 2110.450-10-00                | 10-00      |      |                               | 896464349548             | 200487       | 22.98         | 17.90         |
| A 2110.450-10-00                | -10-00     |      |                               | 733884365669             | 200506       | 146.50        | 146.50        |
| A 2110.450-10-00                | 10-00      |      |                               | 456846634494             | 200484       | 146.50        | 146.50        |
| A 2110.450-10-00                | 10-00      |      |                               | 663667497469             | 200513       | 139.39        | 145.00        |
| A 2110.450-10-00                | 10-00      |      |                               | 843849465375             | 200027       | 117.62        | 117.62        |
| A 2110.450-10-00                | 10-00      |      |                               | 438767454783             | 200492       | 24.98         | 25.00         |
| A 2110.450-10-00                | 10-00      |      |                               | 549493637455             | 200498       | 119.95        | 119.95        |
| A 2110.450-10-00                | -10-00     |      |                               | 733948457574             | 200509       | 19.90         | 19.90         |
| A 2110.450-30-01                | 30-01      |      |                               | 458985997963             | 200499       | 29.72         | 30.00         |
| A 2110.450-30-01                | 30-01      |      |                               | 574436449475             | 200525       | 19.96         | 19.96         |
| A 2110.450-30-01                | 30-01      |      |                               | 453348569349             | 200488       | 65.66         | 89.39         |
| 00 01 00 100 10 00              | 00.01      |      |                               | 11000770067E             |              | <b>787 75</b> | <b>787 75</b> |