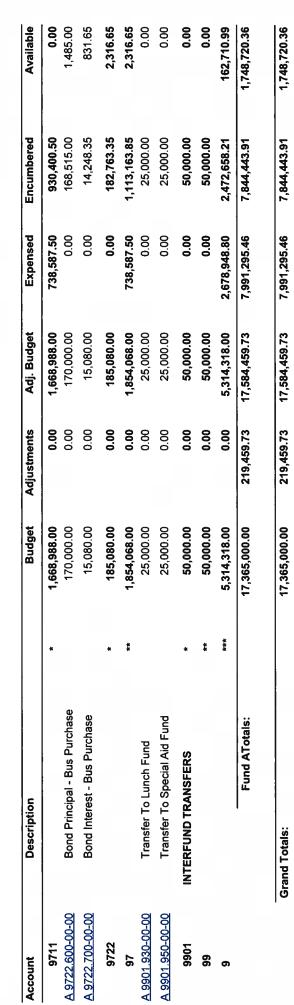

Appropriation Status Detail Report By Function From 7/1/2019 To 1/31/2020

| Account                         | Description                                      |   | Budget                          | Adjustments         | Adj. Budget                         | Expensed                          | Encumpered                        | Available                     |
|---------------------------------|--------------------------------------------------|---|---------------------------------|---------------------|-------------------------------------|-----------------------------------|-----------------------------------|-------------------------------|
| A 5510.452-40-00                | Trans Tires                                      |   | 00'000'6                        | 0.00                | 00.000,6                            | 00.0                              | 0.00                              | 9,000.00                      |
| A 5510.453-40-00                | Trans Oil & Antifreeze                           |   | 5,000.00                        | 0.00                | 5,000.00                            | 00.00                             | 1,500.00                          | 3,500.00                      |
| A 5510.454-40-00                | Trans Diesel Fuel                                |   | 30,000.00                       | 0.00                | 30,000.00                           | 3,052.91                          | 16,947.09                         | 10,000.00                     |
| A 5510.455-40-00                | Trans Propane                                    |   | 37,000.00                       | 00.00               | 37,000.00                           | 11,949.81                         | 23,050.19                         | 2,000.00                      |
| 5510                            | DISTRICT TRANSPORTATION                          | * | 1,023,305.00                    | 0.00                | 1,023,305.00                        | 469,422.78                        | 427,083.44                        | 126,798.78                    |
| A 5530.400-40-00                | Bus Garage Cont Expense                          |   | 40,000.00                       | 19,398.00           | 59,398.00                           | 20,175.02                         | 1,226.34                          | 37,996.64                     |
| A 5530.422-40-00                | Bus Garage Sewer                                 |   | 8,600.00                        | 0.00                | 8,600.00                            | 7,514.13                          | 0.00                              | 1,085.87                      |
| A 5530.430-40-00                | Bus Garage Fuel Oil                              |   | 11,000.00                       | 0.00                | 11,000.00                           | 3,068.26                          | 7,931.74                          | 00:00                         |
| A 5530.431-40-00                | Bus Garage Electric                              |   | 7,875.00                        | 0.00                | 7,875.00                            | 2,578.29                          | 3,921.71                          | 1,375.00                      |
| A 5530.450-40-00                | Bus Garage Supplies                              |   | 3,500.00                        | 1,695.00            | 5,195.00                            | 1,788.75                          | 0.00                              | 3,406.25                      |
| 5530                            | GARAGE BUILDING                                  | * | 70,975.00                       | 21,093.00           | 92,068.00                           | 35,124.45                         | 13,079.79                         | 43,863.76                     |
| 55                              |                                                  | ‡ | 1,094,280.00                    | 21,093.00           | 1,115,373.00                        | 504,547.23                        | 440,163.23                        | 170,662.54                    |
| 5                               | Employee Doking Sucher                           | * | 1,094,280.00                    | 21,093.00           | 1,115,373.00                        | 504,547.23                        | 440,163.23                        | 170,662.54                    |
| A 3010.000-00-00                | Employees Remement System                        |   | 220,000.00                      | 9                   | 220,000.00                          | 10-100-01                         | 95,121,56                         | 0000                          |
| 9010<br>A 9020.800-00-00        | NYS Teacher Retirement System                    | * | <b>250,000.00</b><br>525,000.00 | <b>0.00</b>         | <b>250,000.00</b><br>525,000.00     | <b>154,236.07</b><br>206,353.57   | <b>95,727.93</b><br>232,964.27    | <b>36.00</b><br>85,682.16     |
| 9020<br>A 9030.800-00-00        | Social Security                                  | * | <b>525,000.00</b><br>525,000.00 | 0.00                | <b>525,000.00</b><br>525,000.00     | <b>206,353.57</b><br>247,288.93   | <b>232,964.27</b><br>256,616.89   | <b>85,682.16</b><br>21,094.18 |
| <b>9030</b><br>A 9040.800-00-00 | Workers Compensation                             | * | <b>525,000.00</b><br>65,000.00  | 0.00                | <b>525,000.00</b><br>65,000.00      | <b>247,288.93</b><br>37,534.00    | <b>256,616.89</b><br>0.00         | <b>21,094.18</b> 27,466.00    |
| <b>9040</b><br>A 9050.800-00-00 | Unemployment Insurance                           | * | <b>65,000.00</b><br>20,000.00   | 0.00                | <b>65,000.00</b><br>20,000.00       | <b>37,534.00</b><br>0.00          | 0.00                              | <b>27,466.00</b><br>20,000.00 |
| 9050                            |                                                  | * | 20,000.00                       | 0.00                | 20,000.00                           | 00.0                              | 0.00                              | 20,000.00                     |
| A 9060.150-00-00                | Health Insurance Buy Back                        |   | 42,000.00                       | 00.00               | 42,000.00                           | 19,500.00                         | 19,000.00<br>661 881 75           | 3,500.00                      |
| A 9060,801-00-00                | Dental Insurance                                 |   | 42,000.00                       | 0.00                | 42,000.00                           | 00.0                              | 42,000.00                         | 0.00                          |
| A 9060.804-00-00                | Flexible Benefits Plan                           |   | 1,000.00                        | 0.00                | 1,000.00                            | 349.20                            | 250.80                            | 400.00                        |
| <b>9060</b><br>A 9070.800-00-00 | Disability Insurance-Administration              | * | <b>2,020,250.00</b><br>5,000.00 | <b>0.00</b><br>0.00 | <b>2,020,250.00</b><br>5,000.00     | <b>1,293,217.45</b><br>1,731.28   | <b>723,132.55</b><br>1,052.72     | <b>3,900.00</b><br>2,216.00   |
| 9070                            | UNION WELFARE BENEFITS                           | * | 5,000.00                        | 0.00                | 5,000.00                            | 1,731.28                          | 1,052.72                          | 2,216.00                      |
| 90<br>A 9711,600-00-00          | EMPLOYEE BENEFITS  Bond Principal - Construction | ‡ | <b>3,410,250.00</b>             | <b>0.0</b>          | <b>3,410,250.00</b><br>1.005.000.00 | <b>1,940,361.30</b><br>380.000.00 | <b>1,309,494.36</b><br>625.000.00 | <b>160,394.34</b><br>0.00     |
| A 9711.700-00-00                | Bond Interest - Construction                     |   | 663,988.00                      | 0.00                | 663,988.00                          | 358,587.50                        | 305,400.50                        | 00.00                         |
| 02/20/2020 10:56 AM             |                                                  |   |                                 |                     |                                     |                                   | Pa                                | Page 7/8                      |