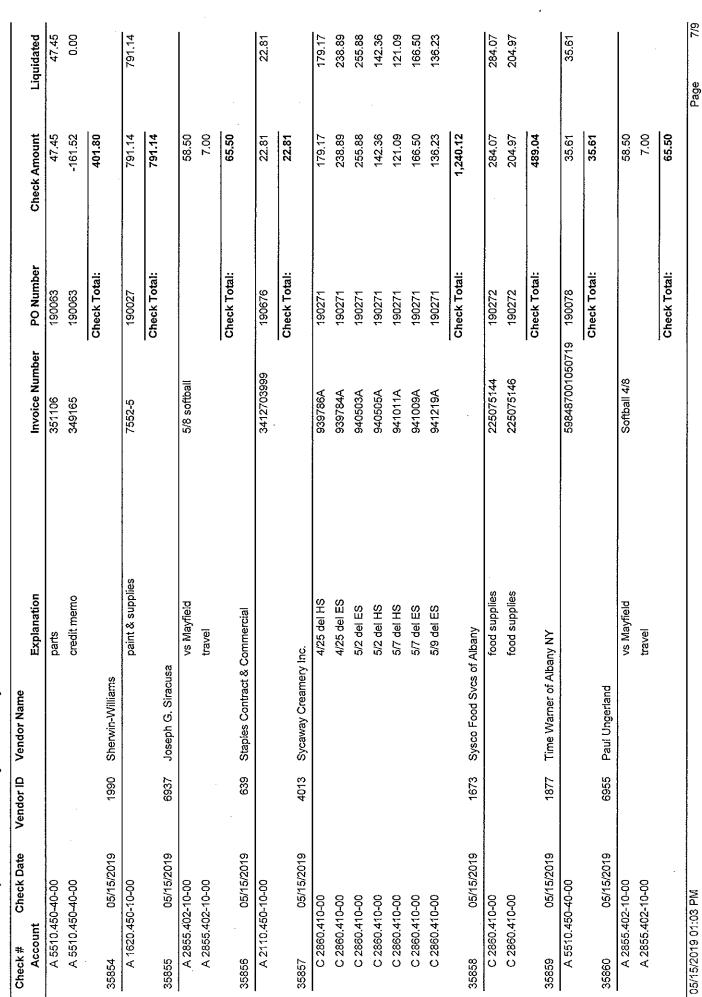

| 29.80        | 29.80      |
| A 5510,450-40-00    |           | parts                            | 350997                     | 190063                             | 60.80        | 60.80      |
| A 5510.450-40-00    |           | parts                            | 351107                     | 190063                             | 47.45        | 47.45      |
| A 5510.450-40-00    |           | parts                            | 350906                     | 190063                             | 327.96       | 327.96     |
| 05/15/2019 01:03 PM |           |                                  |                            | inches in marker and an article in |              | Page 6/9   |

Check Warrant Report For A - 21: May 15 2019 Payments For Dates 5/1/2019 - 5/31/2019

ZOIGINZ ZOIGINZ





Check Warrant Report For A - 21: May 15 2019 Payments For Dates 5/1/2019 - 5/31/2019

NOISINN

| Check # Check Date  | Vendor ID | Vendor Name                   |                  |              |              |            |
|---------------------|-----------|-------------------------------|------------------|--------------|--------------|------------|
| ount                |           | Explanation                   | Invoice Number   | PO Number    | Check Amount | Liquidated |
| 35861 05/15/2019    | 1921      | UniFirst Corporation          |                  |              |              |            |
| A 1620.450-10-00    |           | SH seilddns                   | 052 3712881      | 190029       | 53,30        | 53,30      |
| A 5510,450-40-00    |           | supplies BG