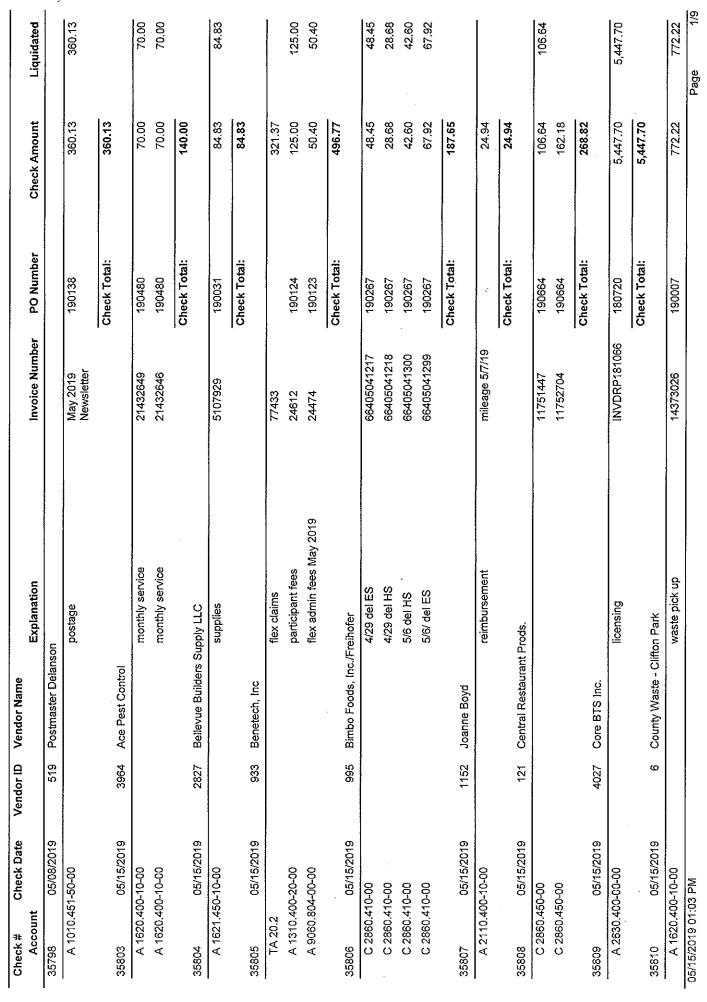

|           |                       |             | INVDRP181224   | 190628                                | 702.80       | 702.80     |
|             |                         |           |                       |             |                | Check Total:                          | 29,861.95    |            |
| Z           | Number of Transactions: | ions: 1   |                       |             |                | Warrant Total:                        | 29,861.95    |            |
|             |                         |           |                       |             |                | Vendor Portion:                       | 29,861.95    |            |

Certification of Warrant

Check Warrant Report For A - 21: May 15 2019 Payments For Dates 5/1/2019 - 5/31/2019

での「シス



Check Warrant Report For A - 21: May 15 2019 Payments For Dates 5/1/2019 - 5/31/2019



| Check #<br>Account    | Check Date       | Vendor ID | Vendor Name<br>Explanation | invoice Number                              | PO Number    | Check Amount | Liquidated                              |
|-----------------------|------------------|-----------|----------------------------|---------------------------------------------|--------------|--------------|-----------------------------------------|
| A 5510.4              | A 5510.400-40-00 |           | waste pick up              | 14373026                                    |              | 77.78        | 77.78                                   |
|                       |                  |           |                            | -