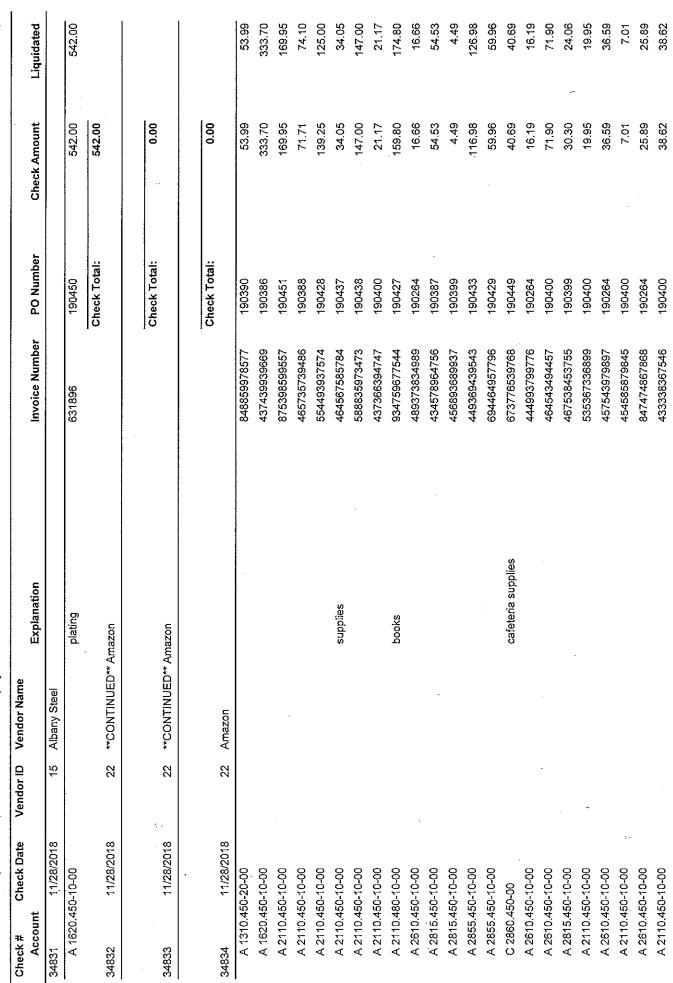

k Total:    | 44,532.60    |            |
| N       | Number of Transactions: | tions: 4  |                                  |                | Warrant Total:  | 148,967.43   |            |
|         |                         |           |                                  |                | Vendor Portion: | 148,967.43   |            |

Certification of Warrant

To The District Treasurer: I hereby certify that I have verified the above claims, I in number, in the total amount of strict (101/14). You are hereby authorized and directed to pay to the claimants certified above the amount of each claim allowed and charge each to the proper fund.

Claims Auditor

17

# **Duanesburg Central School District**

Check Warrant Report For A - 11: November 28 payments For Dates 11/1/2018 - 11/30/2018



Page

11/28/2018 01:27 PM



Duanesburg Central School District

| Check# Check Date   | Vendor ID | Vendor Name                        | redmin ecional                | rodani N Cd  | Chark Amount  | liquidated |
|---------------------|-----------|------------------------------------|-------------------------------|--------------|---------------|------------|
| Timopak             |           | LAplanaudi                         | 2000                          | - A Marine   | CIECK AIRCHIE | ridanaeca  |
| A 2610,450-10-00    |           |                                    | 937465374633                  | 190264       | 30.00         | 30.00      |
| A 2610,450-10-00    |           |                                    | 434843537767                  | 190400       | 39,99         | 3