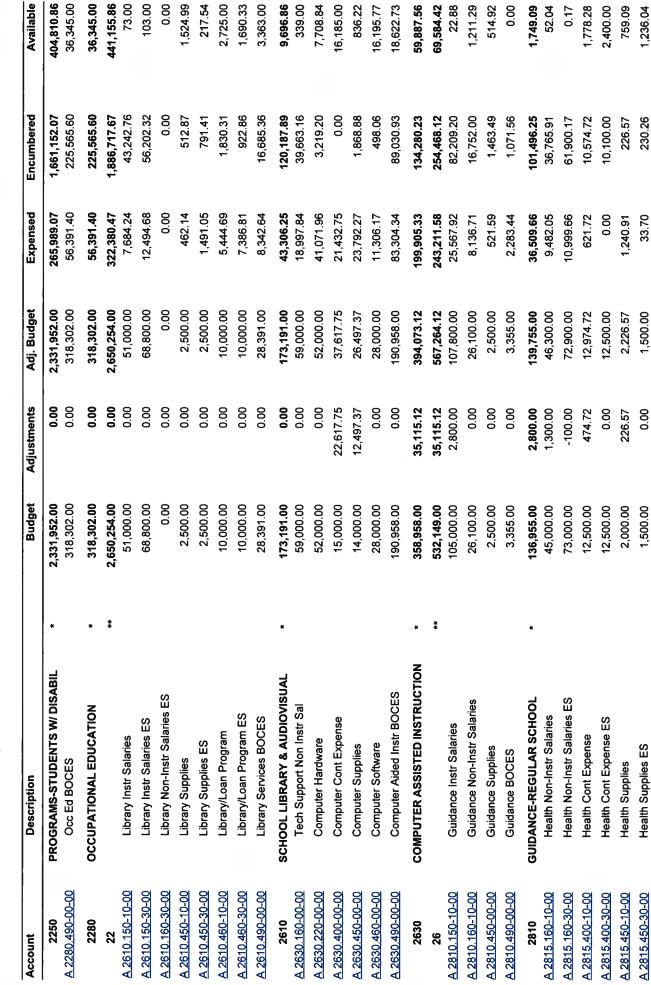

ont Expense     | 144,542.00      | 0.00        | 144,542.00   | 2,775.00   | 104,525.00   | 37,242.00  |
| <u>A 2250.450-30-00</u> | Special Education Supplies         | 3,000.00        | 0.00        | 3,000.00     | 543.83     | 0.00         | 2,456.17   |
| <u>A 2250.470-00-00</u> | Special Education Tuition          | 685,000.00      | 0.00        | 685,000.00   | 34,413.80  | 405,293.20   | 245,293.00 |
| <u>A 2250.490-00-00</u> | PHC BOCES                          | 635,410.00      | 00.00       | 635,410.00   | 95,928.66  | 539,481.34   | 0.00       |

11/20/2019 12:46 PM

Page

|   | District      |   |
|---|---------------|---|
|   | I School      |   |
| / | <b>Centra</b> |   |
| 2 | Duanesk       | 1 |

Appropriation Status Detail Report By Function From 7/1/2019 To 10/31/2019



11/20/2019 12:46 PM

2815

Page

5/8

6,225.62

119,797.63

22,378.04

148,401.29

1,901.29

46,500.00

**HEALTH SERVICES-REGULAR SCHOOL** 



| Duaries Central School District | Appropriation Status Detail Report By Function From 7/1/2019 To 10/31/2019 |
|---------------------------------|----------------------------------------------------------------------------|

0

## VISION

|                         |                                  |     | 100700       | A diretante | Ad: Dudat    | Peccessi     | Evente de la constante | Andrian      |
|-------------------------|----------------------------------|-----|--------------|-------------|--------------|--------------|-----------------------------------------------------------------------------------------------------------------------