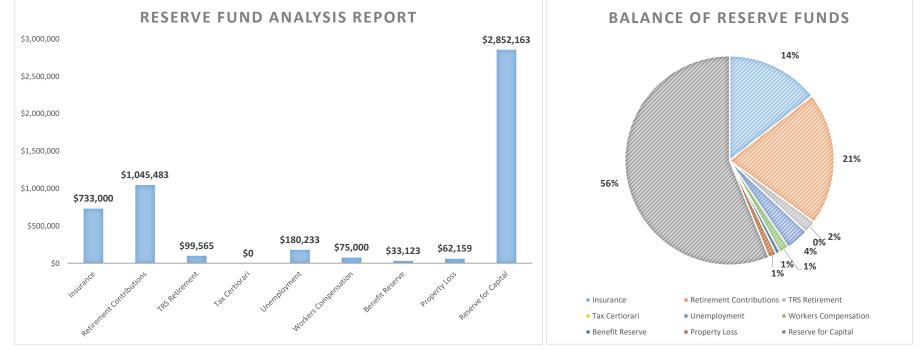

## DUANESBURG CENTRAL SCHOOL DISTRICT RESERVE FUND REPORT

## 2018-2019

|                |                                 |                  | BALANCE      | 2017         | -2018      | BALANCE      | 2018-        | -2019      | BALANCE      |
|----------------|---------------------------------|------------------|--------------|--------------|------------|--------------|--------------|------------|--------------|
| BUDGET<br>CODE | RESERVE NAME                    | YEAR ESTABLISHED | 06/30/2017   | TRANSFERS IN | WITHDRAWLS | 06/30/2018   | TRANSFERS IN | WITHDRAWLS | 06/30/2019   |
| A863           | Insurance                       | Unknown          | \$733,000    | \$0          | \$0        | \$733,000    | \$0          | \$0        | \$733,000    |
| A827           | <b>Retirement Contributions</b> | Unknown          | \$1,125,000  | \$0          | \$79,517   | \$1,045,483  | \$0          | \$0        | \$1,045,483  |
|                | TRS Retirement                  | 2019             | \$0          | \$0          | 0          | \$0          | \$99,565     | \$0        | \$99,565     |
| A864           | Tax Certiorari                  | Unknown          | \$160,000    | \$0          | \$160,000  | \$0          | \$0          | \$0        | \$0          |
| A815           | Unemployment                    | Unknown          | \$180,233    | \$0          | \$0        | \$180,233    | \$0          | \$0        | \$180,233    |
| A814           | Workers Compensation            | Unknown          | \$75,000     | \$0          | \$0        | \$75,000     | \$0          | \$0        | \$75,000     |
| A867           | Benefit Reserve                 | Unknown          | \$47,909     | \$0          | \$0        | \$31,450     | \$1,673      | \$0        | \$33,123     |
| A861           | Property Loss                   | Unknown          | \$62,159     | \$0          | \$0        | \$62,159     | \$0          | \$0        | \$62,159     |
| A878           | Reserve for Capital             | 2018             | \$0          | \$1,600,000  |            | \$1,600,000  | \$1,252,163  | \$0        | \$2,852,163  |
|                |                                 | TOTAL            | \$2,383,301  | \$1,600,000  | \$239,517  | \$3,727,325  | \$1,353,401  | \$0        | \$5,080,726  |
|                |                                 | TOTAL BUDGET     | \$15,630,232 |              |            | \$16,317,500 |              |            | \$17,150,000 |
|                |                                 | PERCENT RESERVED | 15.25%       |              |            | 22.84%       |              |            | 29.63%       |