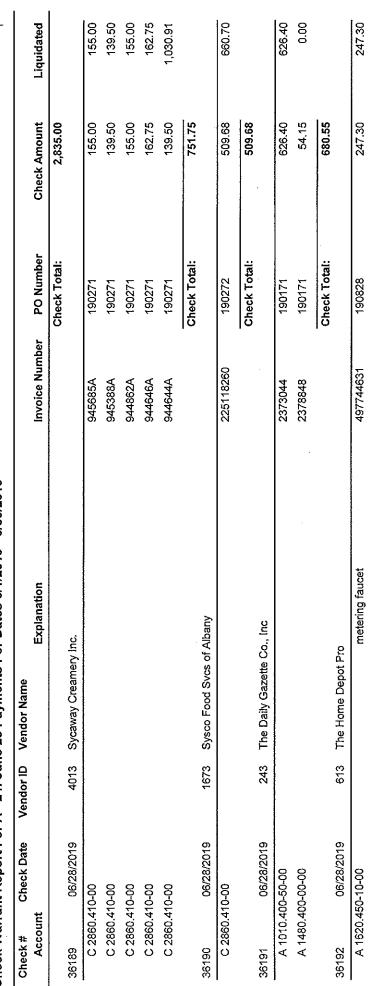

Duanesburg Central School District

Check Warrant Report For A - 1: July 1 2019 Payments For Dates 7/1/2019 - 7/31/2019

| Check #<br>Account | Check Date | Vendor ID | Vendor Name Explanation        | Invoice Number | PO Number    | Check Amount | Liquidated |
|--------------------|------------|-----------|--------------------------------|----------------|--------------|--------------|------------|
| 36203              | 07/01/2019 | 115       | СОРНР                          |                |              |              |            |
| A 9060.800-00-00   | 00-00-00   |           | July 2019                      | 191650000010   | 200062       | 4,298.46     | 4,298.46   |
| A 9060.800-00-00   | 00-00-00   |           | July 2019                      | 191630015673   | 200062       | 1,061.70     | 1,061.70   |
| 36204              | 07/01/2019 | 204       | EMPIRE BLUECROSS               |                | Check Total: | 5,360.16     |            |
| A 9060.800-00-00   | 00-00-00   |           | July 2019                      | 000466793E     | 200060       | 163,779.17   | 163,779.17 |
| 36205              | 07/01/2019 | 406       | MVP Health Care, Inc.          |                | Check Total: | 163,779.17   |            |
| A 9060.800-00-00   | 00-00-00   |           | July 2019                      | 000012086535   | 200061       | 5,435.76     | 5,435.76   |
| 36206              | 07/01/2019 | 444       | NYAPT                          |                | Check Total: | 5,435.76     |            |
| A 5510.400-40-00   | 00-40-00   |           | conference KRW                 | 9033           | 200059       | 425.00       | 425.00     |
| A 5510.400-40-00   | 00-40-00   |           | conference RU                  | 9034           | 200059       | 425.00       | 425.00     |
| 36207              | 07/01/2019 | 467       | NYSCOSS                        |                | Check Total: | 850.00       |            |
| A 1240.400-20-00   | 00-20-00   |           | 19/20 dues                     | 116609         | 200036       | 1,834.75     | 1,834.75   |
| 36208              | 07/01/2019 | 2271      | NYSPHSAA- Section 2            |                | Check Total: | 1,834.75     |            |
| A 2855,400-10-00   | 00-10-00   |           | 19/20 membership               | D17213         | 200040       | 885.68       | 885.68     |
| 36209              | 07/01/2019 | 463       | NYSSMA                         |                | Check Total: | 885.68       |            |
| A 2110.400-10-00   | 00-10-00   |           | 19/20 participation            | 207            | 200039       | 262.50       | 262.50     |
| A 2110,400-30-00   | 00-30-00   |           | 19/20 participation            | 207            | 200039       | 262.50       | 262.50     |
| 36210              | 07/01/2019 | 6697      | rSchoolToday (DWC)             |                | Check Total: | 525.00       |            |
| A 2855.400-10-00   | 00-10-00   |           | 19/20 renewal                  | 45185          | 200038       | 390.00       | 390.00     |
| 36211              | 07/01/2019 | 3857      | Sun Life & Health Insurance Co |                | Check Total: | 390.00       |            |
| A 9070.800-00-00   | 00-00-00   |           |                                | July 2019      | 200063       | 232.96       | 232.96     |
|                    |            |           |                                |                | Check Total: | 232.96       |            |