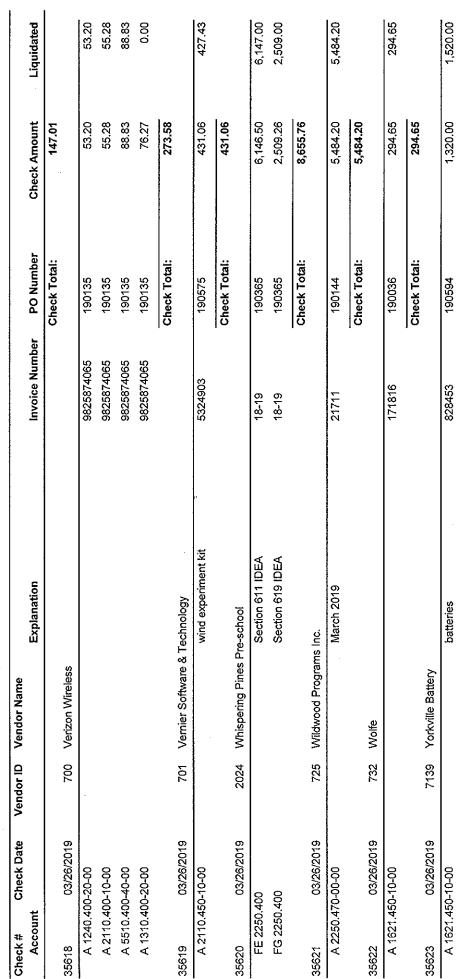

| Page 8/10  |

**Duanesburg Central School District** 

Check Warrant Report For A - 18; March 26 2019 Payments For Dates 3/1/2019 - 3/31/2019



1,320.00

Check Total:

9/10

# **Duanesburg Central School District**

Check Warrant Report For A - 18: March 26 2019 Payments For Dates 3/1/2019 - 3/31/2019

|